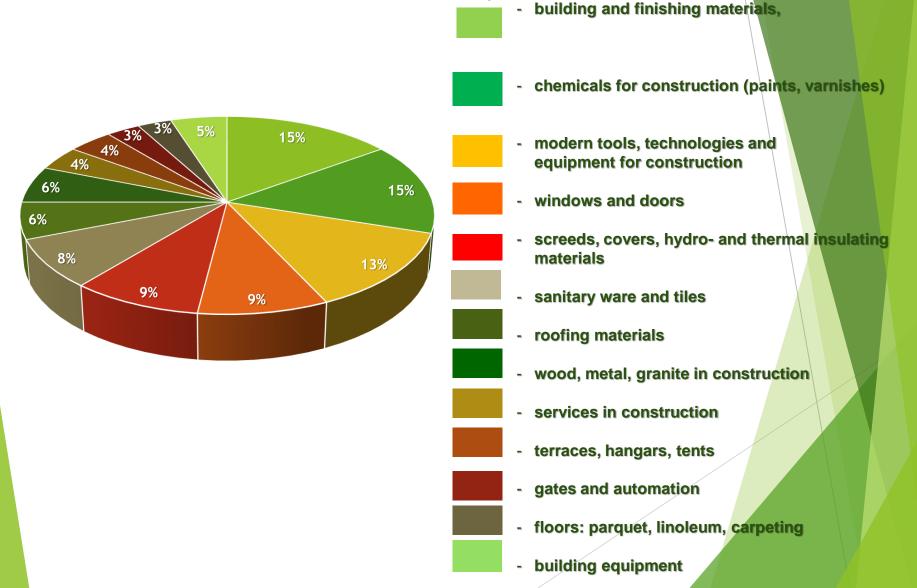

### **Exhibitors - fields of activity**

## Classification of exhibitors by interests

**Wholesale purchasers** 

43% Distributors

Construction companies

Project designers

Engineering companies

**Local authorities** 

**Retail purchasers** 