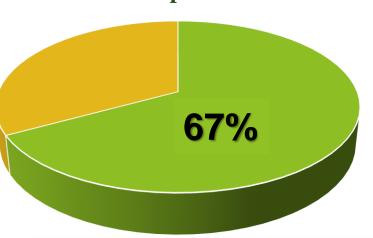

# Effectiveness of participation in the exhibition

67% of exhibitors mentioned that the results of participation were as expected.

86% of exhibitors declared that they will take part in the next edition