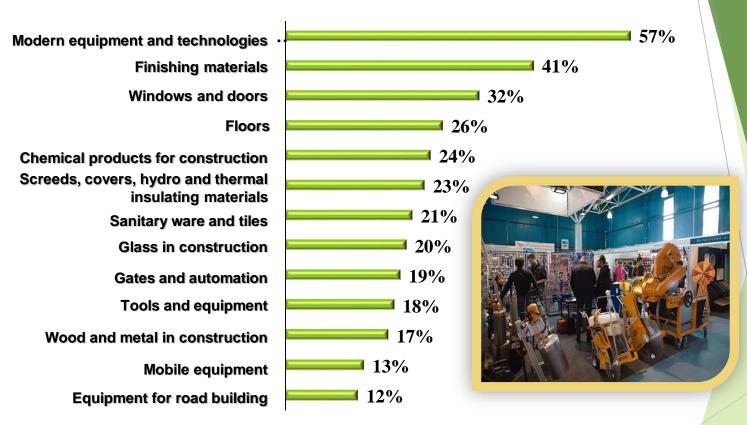

### Reasons to visit the exhibition

57 % - getting acquainted with new technologies, products and services

31 % - retail purchases

18 % - looking for new suppliers

15 % - meeting business partners

10 % - attend seminars and conferences

3 % - other

«Many specialists, a lot of information at the stands, interesting novelties, a working atmosphere – all of this is proof that MOLDCONSTRUCT is an efficient platform for all actors on the constructions market. I'd like to stress that the exhibition is of great interest also for visitors from abroad.»