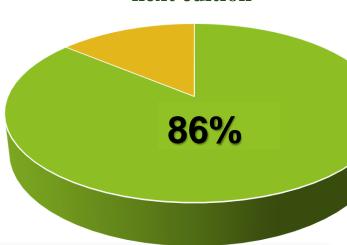

# Effectiveness of participation in the exhibition

67% of exhibitors mentioned that the results of participation were as expected.

86% of exhibitors declared that they will take part in the next edition